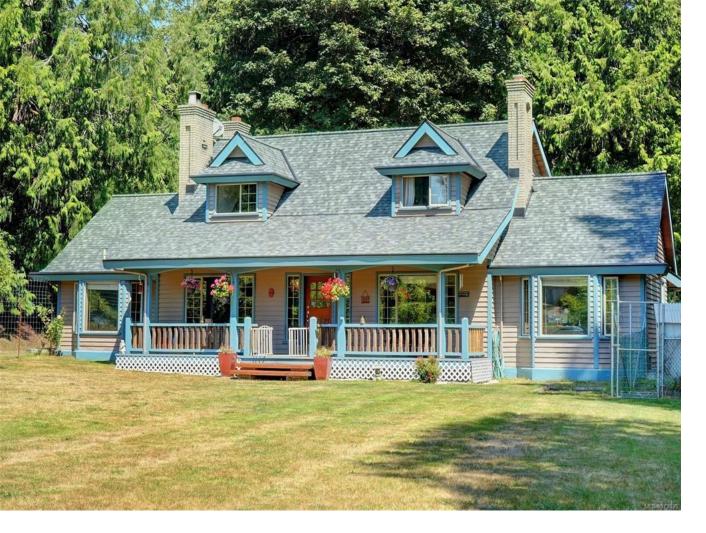

## 2187 Henlyn Dr Sooke BC \$1,249,900

Neighbourhood Gem! This 1990 classic custom has always caught everyone's attention. Located on a beautiful flat semi private acre this property offers 2,400sq/ft of comfortable living space. This 4 bdrm home & separate 1 bdrm walkout suite w/dble garage. Perfect Generational purchase. Cape Cod style home offers vaulted ceilings, incredible brick feature wall w/2 fireplaces, wide plank hardwood & all the custom extras. Love the front entrance verandah. Sunken livingroom w/inline formal dining. Country style kitchen w/oak cabinets & sunny breakfast area. Upstairs is the elegant primary bdrm w/spa style ensuite w/jacuzzi & separate shower. Loft style family or sitting area sunny deck. Rural setting in urban area, close to schools, shopping & transit. 220 wired Garage/suite is a distance from house for optimum options & privacy. Extras include crawlspace, new roof, efficient heat pump & fresh exterior paint. Property boasts loads of flat parking, landscaped w/mature fruit trees. Act Fast!