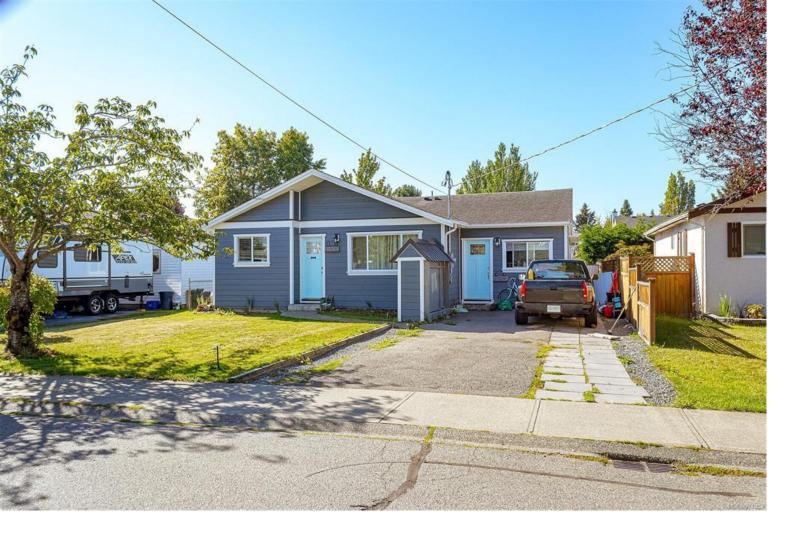

## 2189 A+B Amelia Ave Sidney BC

\$1,060,000

Explore the versatility and comfort of this charming rancher style home w/ side by side units, offering a great alternative to traditional housing options. Registered w/Town of Sid. Built w/contracts & permits. Units feature 2 bds, 1 bath, & separate laundry. Use as income holding prop, primary residence w/mortgage helper, multigen family living, or a co-purchase w/friends. Recent reno in 2021, prop updated w/new roof, R-50 insulation & 200-amp electrical. Addition of new vinyl windows, siding, doors, & landscaping ensures a warm, fresh & inviting exterior. Unit B newly constructed in 2021 & equipped with dishwasher & electric fireplace! Both sides occupied by reliable tenants who are keen to stay on. Spacious rear yards offer fully fenced E/W/S exposure. Close to schools, Panorama Rec, beautiful beaches, local shops & dining, Enjoy convenience of a less than 10min drive to YYJ & BC Ferries. Don't miss out on this fantastic prop!