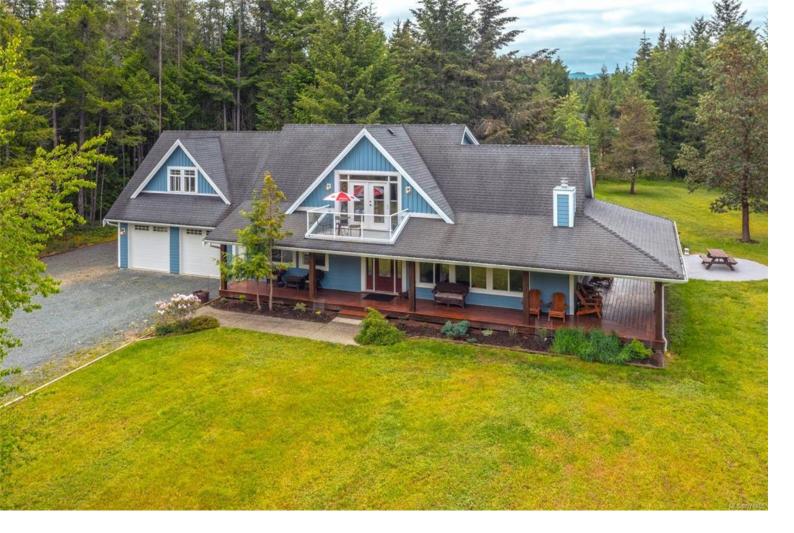

## 2190 Honey Wulff Close Nanoose Bay BC \$1,550,000

Motivated Seller. Make an offer. Listed well below Tax Assessment: Exceptionally private 3.4-acre estate in the upscale subdivision of River's Edge. This 3 bd, 3 bath property is a hidden gem, with a 5-minute walk to Englishman River & only minutes to town. This home features an open concept design with vaulted ceilings & a large private wrap-around deck & fabulous views. The interior is bathed in natural light, thanks to 25 windows & 3 skylights. The great room features a cozy propane fireplace & the kitchen is a culinary delight with ceiling-height maple cabinets. The primary bedroom offers awesome views from the balcony. A huge bonus room is a perfect space for guests. Relax on the large stamped concrete patio. The attached garage equipped with truck height doors. The property also includes a separate cottage, perfect for guests, home-based business, art or music studio, yoga, meditation or gym. There is also a heated detached workshop, greenhouse, & 6 Zone Sprinkler System.