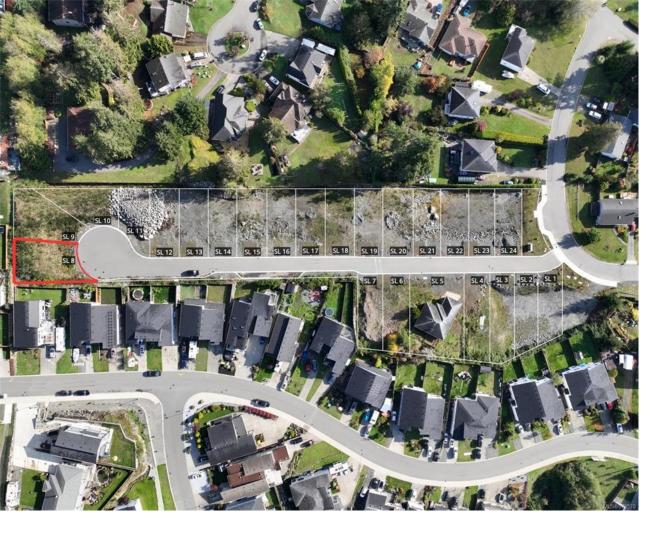

## 2191 Boxwood Crt Sooke BC

\$324,900

Welcome to Boxwood Court, a brand-new 24-lot subdivision nestled in a peaceful, established neighbourhood in Sooke, BC. These fully serviced lots are registered and ready for your dream home. Experience the best of Sooke with convenient access to the scenic waterfront, village shops, and essential amenities. Nearby, you'll find schools, parks, walking trails, and public transportation options, making it easy to embrace both the beauty of nature and the convenience of town living.