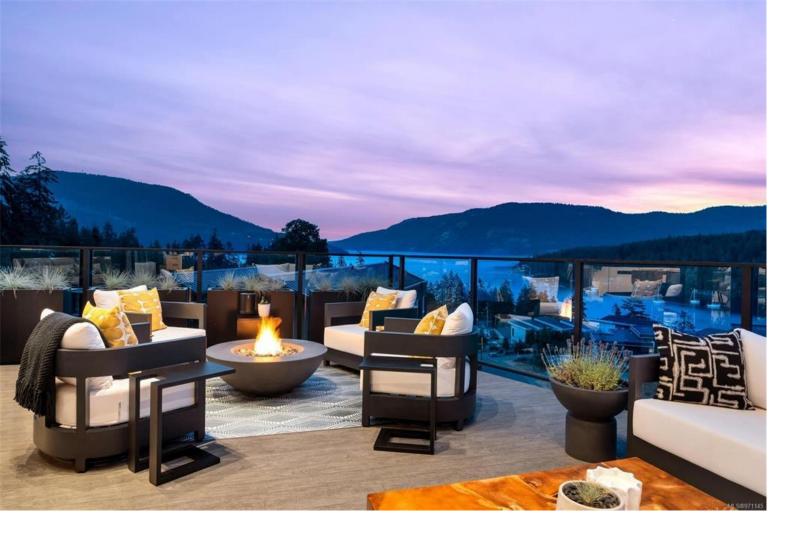

## 1060 Shore Pine Close 22 Duncan BC

\$3,995,000

Stunning West Coast executive home offering luxury living at its finest overlooking gorgeous Maple Bay! With 4795 sq/ft of crafted living space, this unique residence boasts unparalleled quality that will captivate the most discerning buyer. The chef's kitchen is a culinary dream, featuring Sub-Zero/Miele appliances and gleaming quartz waterfall countertops. A walk-in "Butler's Pantry" provides additional space for all your epicurean adventures. The home showcases a custom floating staircase in addition to a hydraulic elevator. The primary bedroom on the upper level is a true sanctuary, complete with a spa-like ensuite with walk-in shower and teak floors. Outdoor liviing space is equally impressive, with 4 spacious decks adding 2400 sq/ft of living space, creating an oasis for outdoor dining or stargazing. Breathtaking ocean views from almost every room offer a constant reminder of the natural beauty that surrounds you. Secure your own piece of paradise on beautiful Vancouver Island!