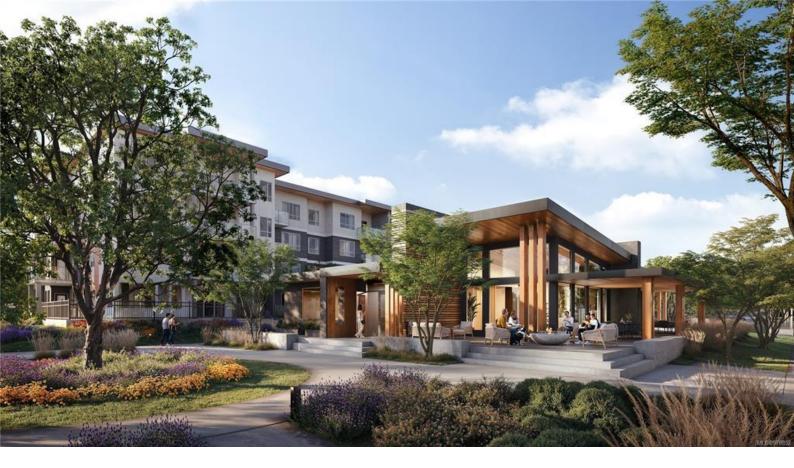

## 3582 Ryder Hesjedal Way 220 Colwood BC

\*\*Limited-time \$15,000 savings on the next 5 homes sold at Bella Park\*\* Welcome to Bella Park, where urban sophistication meets comfort in this beautifully designed B1 residence. This 1-bed, 1-bath home offers 624 sqft of thoughtfully crafted interior space, plus 100+ sqft of outdoor living on your private south-facing balcony. Enjoy views of Bella Park's 2 acres of green space, perfect for soaking up the summer sun. The B1 features over-height ceilings and large windows that flood the home with natural light. The contemporary kitchen showcases Silestone quartz countertops, soft-close cabinetry, matte black fixtures, induction cooktop, and a premium stainless steel appliance package--ideal for entertaining and daily living. Enjoy Bella Park's amenities: fitness centre, co-working space, hot tub, sauna, cold plunge, and more! Centrally located, Bella Park is steps the beach, shops, groceries, parks, and more. Price + GST.