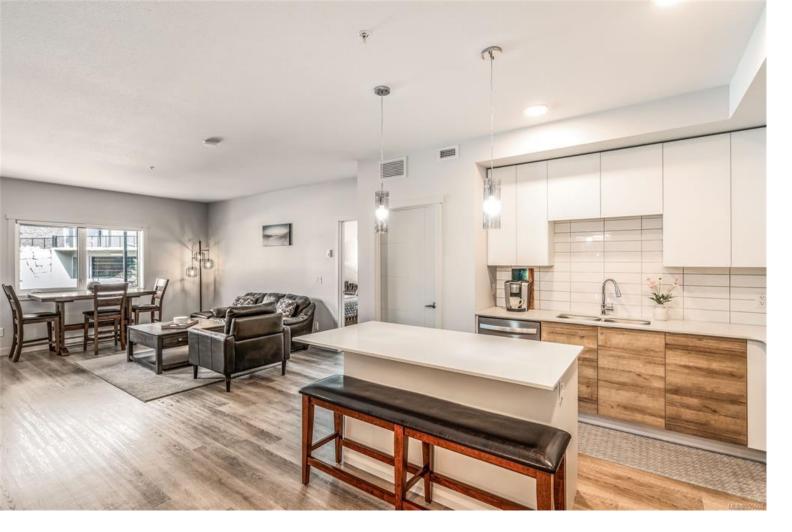

## 4830 Cedar Ridge PI 220 Nanaimo BC \$529,900

Welcome to one of the largest units in Lakeview Terrace! This nearly new end unit condo offers mountain views just steps from Long Lake. The 1044 sqft 2 bed, 2 bath home features 9ft ceilings (exclusive to A building), luxury vinyl plank flooring, a gourmet kitchen with quartz countertops, tile backsplash, and stainless steel appliances. The primary bedroom features dual windows (only found in end-units) and a spacious 3-piece ensuite, while the secondary bedroom offers a convenient cheater ensuite door to the main 4-piece bathroom. The unit is well positioned at the quiet end of the building allowing for easy access. Constructed to be BUILT GREEN(R) with features including triple-pane windows, HRV system, heat-pump hot water tank, solar panels, keep this impressive units utility costs attractive for home owners. Enjoy an impressive clubhouse, gym/yoga area, and secure underground parking with bike storage. Conveniently located near Nanaimo North Town Centre. Rentals & pets permitted.