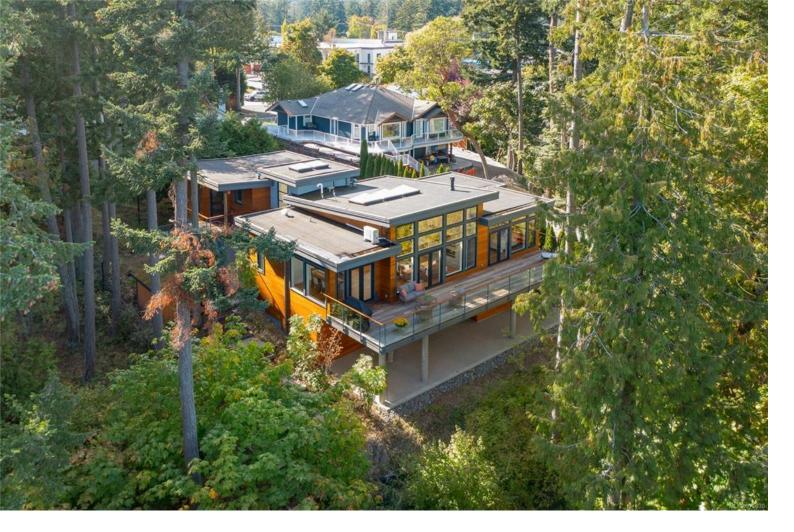

## 220 Hart Rd View Royal BC \$2,422,000

Incredible, spa inspired, oceanfront home! Your own ~82ft of Esq. Harbour frontage - kayak from home! Heated slate & shredded bamboo flring, flr-2-ceiling windows & gorgeous treed & ocean views. Kitchen w/island, glass mosaic tile, built-in appliances & pantry. LR w/soaring ceilings & FP, huge Ipe wood deck - all w/relaxing views & privacy. Primary w/walk-in closet, french drs to deck, deluxe shower w/3 heads, make-up vanity & UC lighting. Down, another BR & fabulous office. Awesome media rm w/tiered seating & wet bar. Ideal gym/flex rm w/speakers, TV mnt & doors to covered patio (ocean breeze & hot tub in mind.) DS bath has rain shwr, soaker tub & sensational steam rm! Laundry w/sink & storage + 4'9" crawl. 1BR suite abv garage, has own parking, entry, laundry, e-panel + lovely private deck. In-floor rad. heat, 2 heat pumps, blt-in sound & security, easy care lot, shed, lots of parking & dbl garage. An incredible location w/in minutes to all, while tucked away in privacy & nature.