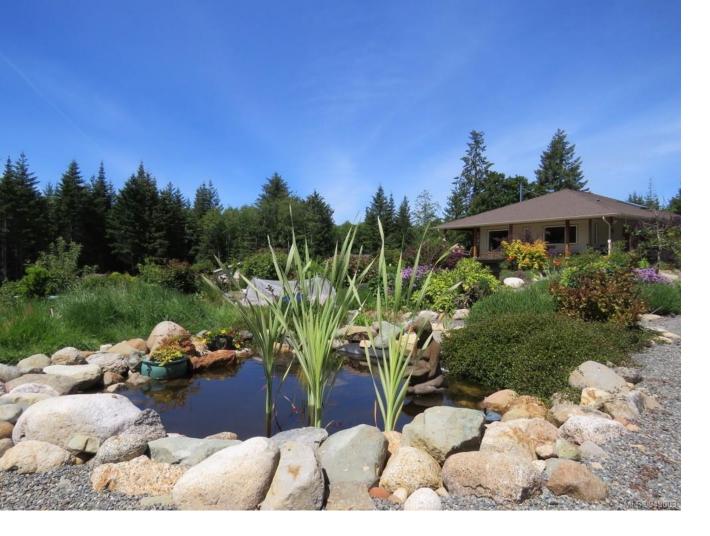

## 220 Irene Rd Quadra Island BC

\$1,245,000

Rancher & workshop on peaceful 5.16 acre property on south end of Quadra Island! This beautiful acreage is located close to the lighthouse. The 3 bedroom, 2 bathroom 1,520 sqft rancher was built by J. Toelle Construction in 2017. It boasts ICF construction, low maintenance steel siding, efficient electric in-floor radiant heating, cozy soapstone woodstove & a thoughtful floor plan. There is a 384 sqft tool shed with attached chicken coop & goat house & 4 other storage/outbuildings on the property. The property is nicely landscaped with 3 acres cleared & fenced & a nice mix of ornamental & food trees/bushes/plants & 2 acres in unfenced forest. There are 3 rain gardens & 2 seasonal ponds also on the property. The large ground mounted solar system provides much of the power to the property & a gas generator provides back up power. Ask your agent to review the "list of features" as there are many added bonuses that go with this sale & come view this sunny south end property today!