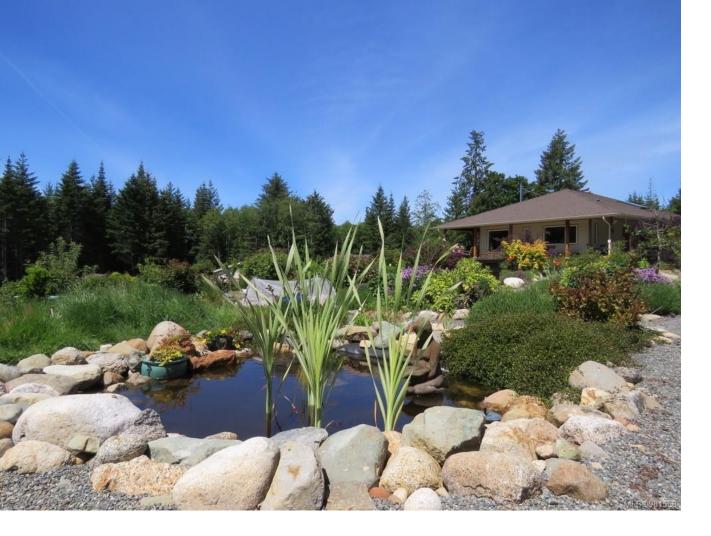

## 220 Irene Rd Quadra Island BC

\$1,215,000

Rancher & workshop on peaceful 5.16 acre property on south end of Quadra Island! This beautiful acreage is located close to the lighthouse. The 3 bedroom, 2 bathroom 1,520 sqft rancher was built by J. Toelle Construction in 2017. It boasts ICF construction, low maintenance steel siding, efficient electric in-floor radiant heating, cozy soapstone woodstove & a thoughtful floor plan. There is a 384 sqft tool shed with attached chicken coop & goat house & 4 other storage/outbuildings on the property. The property is nicely landscaped with 3 acres cleared & fenced & a nice mix of ornamental & food trees/bushes/plants & 2 acres in unfenced forest. There are 3 rain gardens & 2 seasonal ponds also on the property. The large ground mounted solar system provides much of the power to the property & a gas generator provides back up power. Ask your agent to review the "list of features" as there are many added bonuses that go with this sale & come view this sunny south end property today!