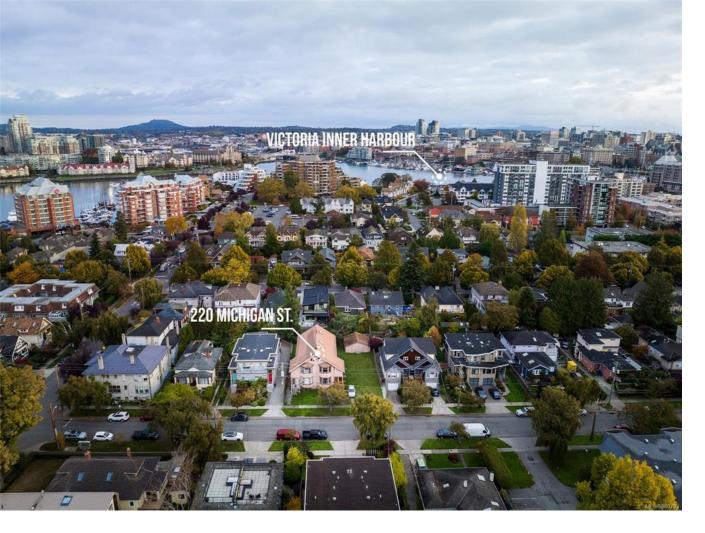

## 220 Michigan St Victoria BC \$1,900,000

PREMIER JAMES BAY DEVELOPMENT opportunity on a large 0.22 acre, 9,600 sq/ft, rectangular lot (property being sold as is for land value only). Located in close proximity to Fisherman's Wharf, the Inner Harbour, amazing local coffee shops/restaurants, grocers, the BC Legislature, all modes of transportation, and only a short stroll to the Ogden Point Breakwater, the property is situated in one of the best areas in all of Victoria. This is a special and rare offering not to be missed by any serious investor or developer. BY APPOINTMENT ONLY with your realtor; Do not walk on property. Watch the video and call today!