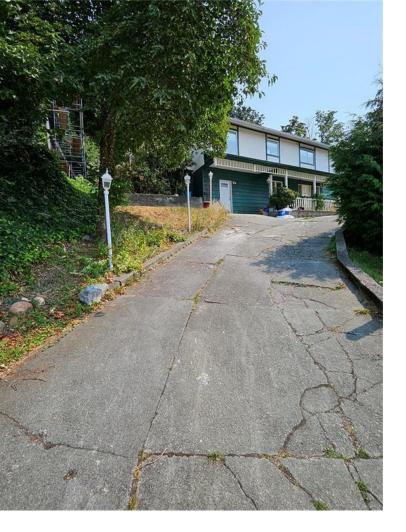

## 2209 Mallory Dr Port Alberni BC \$699,000

Hillside property in Cameron Heights. Watch the boats go by from this beautifully updated, spacious3 bedroom home on a quiet street with the finest harbor and mountain views in town. Large lot is over 1/4 acre. House has family rooms up and down, separate dining, spacious kitchen, woodstove in sitting area, outside deck area.. Yard is private, fully landscaped. Recently renovated downstairs, Garage is large enough for vehicle plus additional parking for motorcycles or ATV. House and lot size from BC Assessment, room sizes are approximate and must be verified by buyer if important.