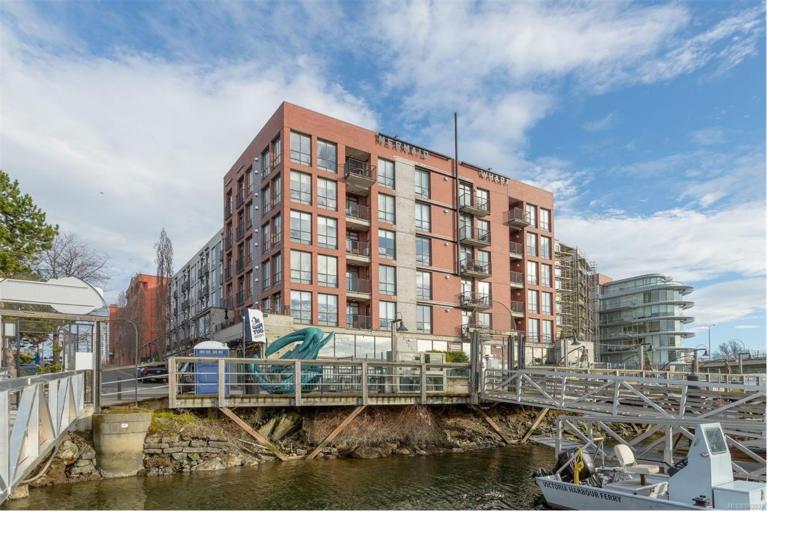

## 409 Swift St 221 Victoria BC

\$399,900

WATERFRONT living at the Mermaid Wharf! This STEEL & CONCRETE building offers unparalleled location and lifestyle. Step into this stylish 1 bedroom condo and enjoy 9 foot ceilings, a bright open kitchen with loads of storage, a gas fireplace, and a functional smart layout. Steps to CRAFT Brewery, Chinatown, restaurants, shopping and everything Victoria has to offer. BONUS: Separate storage, Pets allowed + there's a beautiful common roof top patio with BBQ. Don't delay as this is offered at amazing value!