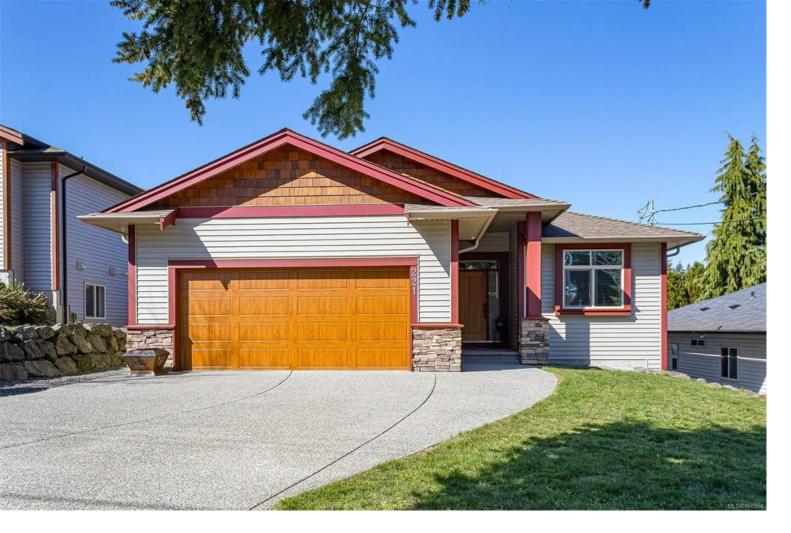

## 221 Calder Rd Nanaimo BC

Welcome to this spacious 5 bed, 3 bth family home in the tranquil South Jingle Pot area of Nanaimo. Built in 2014, this home is designed for modern families. The main floor presents an open floorplan with 11 ft ceilings in the living room, seamlessly flowing into the gourmet kitchen & dining area. Additionally, discover a luxurious primary suite with an ensuite boasting a shower, jetted tub & dual sinks, alongside 2 more bedrooms, a laundry room, & a 4-piece bath. Downstairs is a huge rec room with wet bar, 2 bedrooms, 4-piece bath & storage room. It could also be easily suited for a mortgage helper. The home has ductless heat pumps & patio area is wired for a hot tub. Location enjoys quick access to the Parkway & recreational activities at Westwood Lake Park, Buttertubs Marsh Bird Sanctuary & scenic hiking trails. Other nearby amenities include an ice arena, soccer field, & bowling Lanes. Shopping & North end amenities are a short drive away. Your perfect family home awaits!