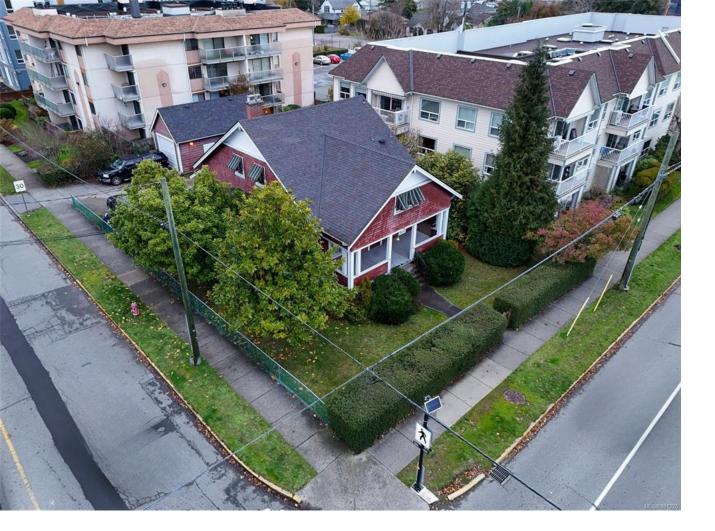

## 221 Coronation Ave Duncan BC

\$724,900

Discover an exceptional commercial opportunity at 221 Coronation Avenue! This 2,500+ sqft space boasts excellent visibility in a prime location, offering endless possibilities for a variety of business ventures. The property features a private parking lot accommodating five vehicles, complemented by a detached single-car garage. Upstairs, you'll find residential-style suite currently providing offices and a comfortable staff space, perfect for meetings or breaks. Whether you're looking to establish a retail space, professional office, or creative studio, this property offers the flexibility and convenience to suit your needs. Don't miss out on this versatile commercial space in a fantastic area.