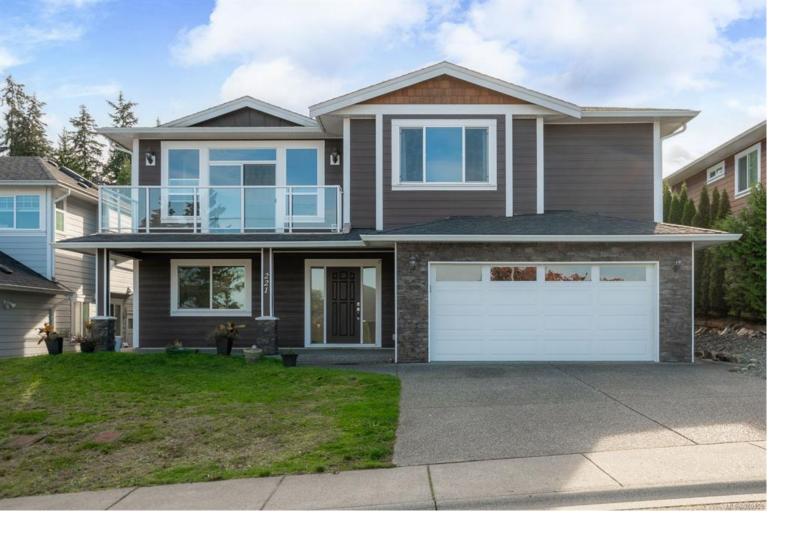

## 221 Shiloh Dr Nanaimo BC

\$1,149,800

Located in a quiet, desirable area near Westwood Lake, this 6-bdrm, 4-bthrm home offers the ideal blend of comfort and style. The main level entrance leads to a bdrm, powder room, and laundry, with the primary living area upstairs. The main level upstairs features an open-concept kitchen, a spacious living rm with a gas fireplace, and 3 bdrms, including a master suite with an ensuite that includes a separate shower and luxurious soaker tub. Both front and rear sundecks provide year-round outdoor enjoyment, with the back deck leading to a level backyard. The property includes a legal 2-bdrm suite with a separate entrance and private patio, currently rented by excellent tenants. High-end finishes like hardwood, granite floors, and a heat pump with gas furnace offer both style and efficiency. Just a 5-minute walk to Westwood Lake, with recent enhancements making it even more popular, this home is also close to the aquatic and ice centers, VIU, and offers beautiful mountain and city views.