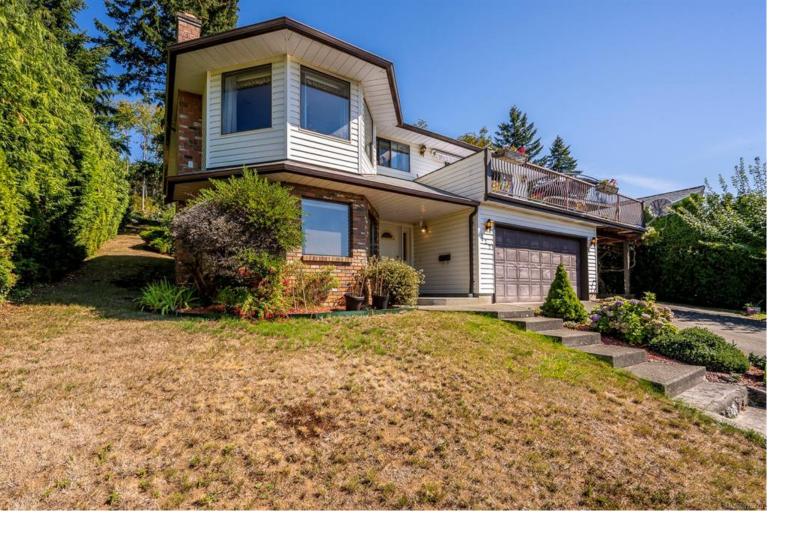

## 222 Stafford Ave Courtenay BC

\$825,000

Prepare to be captivated by the stunning 180-degree panoramic views of the Comox Valley and glacier from your expansive private deck. This 2,345 sq. ft. family home is brimming with potential and boasts recent updates, including sleek new stone countertops and a beautifully remodeled bathroom. With 4 spacious bedrooms, 3 bathrooms, and 2 inviting living rooms, the functional layout is perfect for families or entertaining guests. The generous 1/4 -acre lot offers ample space for gardens, sheds, and additional storage, making it ideal for outdoor enthusiasts. Nestled at the end of a peaceful no-thru road, this property provides the tranquility of a quiet neighborhood while still being close to amenities. Don't miss the chance to make this exceptional home yours--book your showing today!