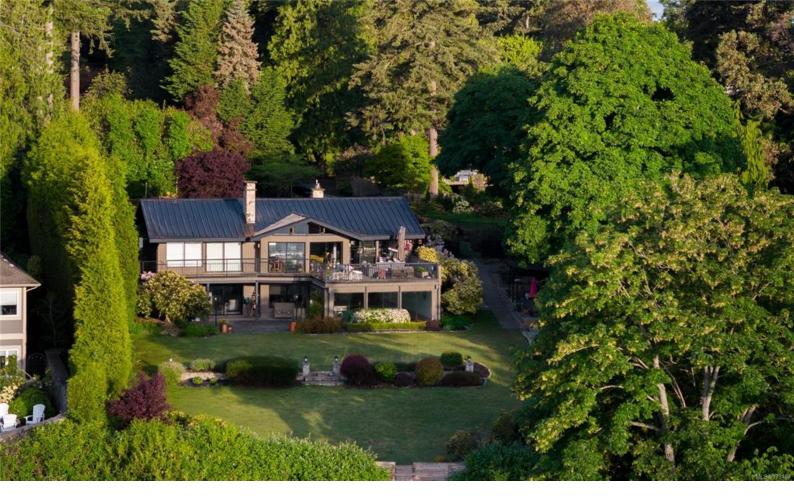

## 2220 Arbutus Rd Saanich BC

\$3,590,000

West Coast Waterfront Retreat - Nestled on a private 1-acre lot, just steps away from the sandy beaches of Arbutus Cove, this custom-built home offers an unparalleled connection to nature. The home boasts sweeping ocean views and abundant natural light throughout, with high vaulted ceilings and wide plank wood floors creating a warm, inviting ambiance. The main floor features a master suite with a luxurious ensuite, an indoor pool complete with a sauna and hot tub, and an expansive deck perfect for entertaining. The very pet-friendly yard includes a large, fully fenced lawn, making it ideal for your furry friends. The backyard offers ample space with the potential for expansion into a super luxury house, catering to clients who need more rooms and functions, while bringing you closer to the stunning view. Located in the coveted Arbutus neighborhood near UVIC and Cadboro Bay Village, this rare offering seamlessly combines privacy, luxury, and convenience.