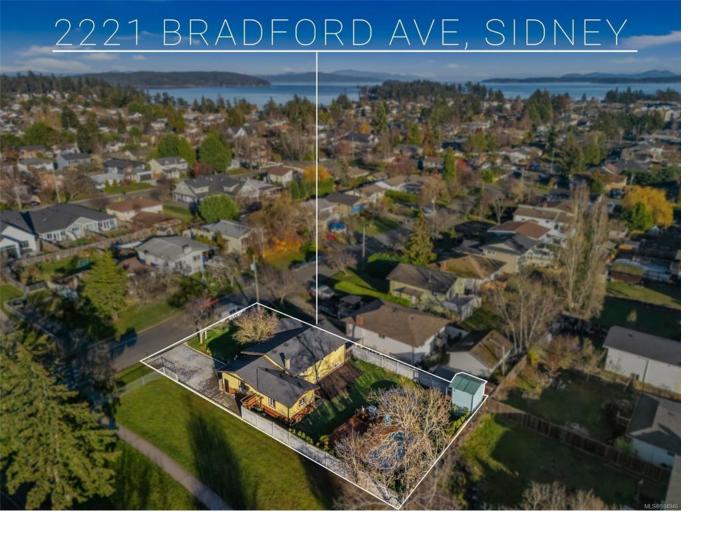

## 2221 Bradford Ave Sidney BC

\$1,150,000

Nestled in the picturesque coastal town of Sidney by the Sea, this stunning 4-bedroom, 2-bathroom home offers the perfect blend of comfort and convenience. As you step inside, you'll be greeted by a bright and airy open-concept living space with large windows that fill the home with natural light. The modern kitchen is beautifully updated with SS appliances (& natural gas stove), granite countertops, and a spacious eating bar. The primary bedroom is large and overlooks the serene backyard, offering a perfect retreat after a long day. Outside, the landscaped yard has plenty of space for gardening, outdoor dining, or a plunge in the pool. Located just minutes from Sidney's vibrant downtown, this home is close to local shops, cafes, and the stunning waterfront walkway. Other features incl: HUGE 13'7"x37'1" garage/workshop, engineered hardwood floors, new interlocking paver driveway.