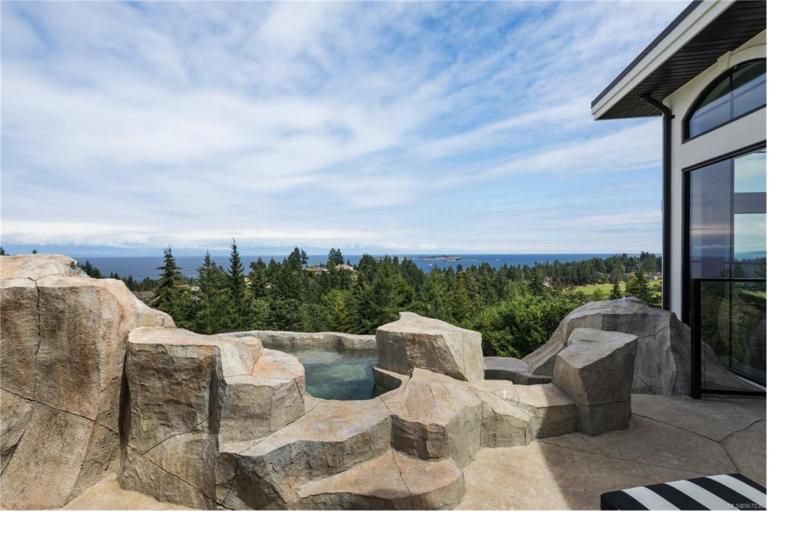

## 2230 Chelsea Pl Nanoose Bay BC

\$4,900,000

With fantastic views of Coastal Mountains, the Fairwinds golf course and the Salish Sea, this amazing home is centrally located in the Fairwinds neighbourhood of Nanoose Bay. The main floor encompasses the kitchen, living room, wine cellar, 2-car garage, dining room, primary bedroom and 5-piece ensuite. Beautifully accented with copper ceiling and metal work, the other features include a grotto style pool with steam room and waterfall features, engineered hardwood and marble flooring, entertainment area with a bar, screen and projector and 18' ceiling, 2 gas fireplaces, travertine tiles in bathrooms, built-in bunkroom, 150 bottle wine storage, grand spiral stairs and many other features. Below, two bedrooms, one with ensuite with access to a covered patio. Outside, enjoy a private courtyard or sit and take in vistas on an expansive deck, 2 fireplaces, hot tubs, custom concrete work, sealed driveway, firepit, and much more. This needs to be seen in person.