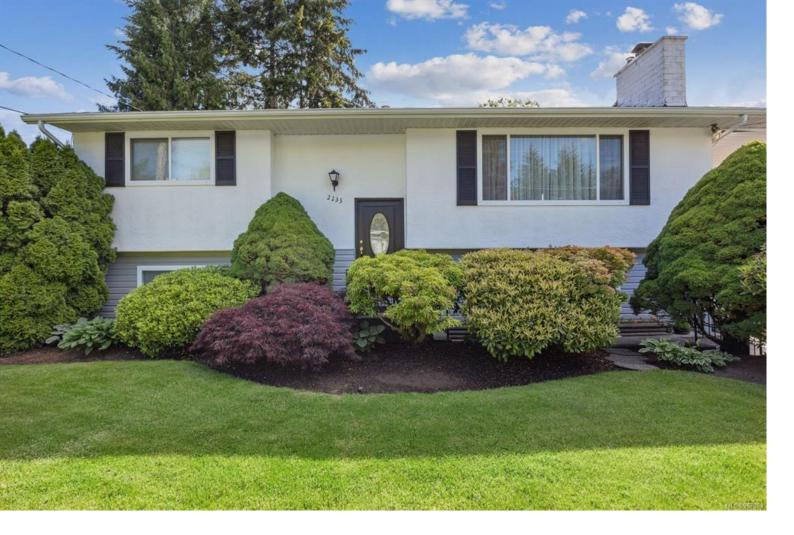

## 2235 Piercy Ave Courtenay BC

\$750,000

This stunning split-level residence in Central Courtenay features four bedrooms and two bathrooms, perfect for a family. Ideally located close to schools, parks, shopping, and walking trails, this home offers convenience and charm. The exterior boasts a well-maintained garden filled with various fruits and flowers, enhancing the curb appeal. The dining room opens up to a covered patio through French doors, ideal for outdoor dining and relaxation. Additional exterior features include a carport, a garage with a gas heater, and an irrigation system throughout the property. There is parking for three vehicles in the driveway plus additional parking on the north side of the carport. Recent updates include a new hot water tank. Upstairs, enjoy a renovated kitchen, two bedrooms, and a four-piece bathroom, while downstairs offers two additional bedrooms, one bathroom, and a spacious family room. All appliances are included.