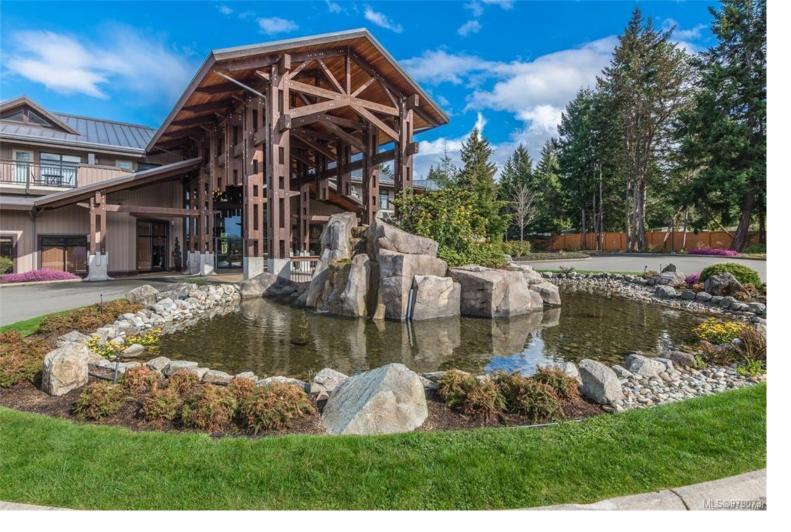

## 1175 Resort Dr 224 (B-1) Parksville BC \$74,900

Enjoy 6-7 weeks stay per year in this 2nd floor 3 Bdrm/3 Bath condo, located within the beautiful resort of Sunrise Ridge in Parksville, B.C. This 1/8th fractional ownership, (not to be confused with a Time Share,) is allocated in the "B-1" Rotation, which gives you from early April until December to reside every year. Unique layout w/ a separate lock-off 1 Bdm/1 Bath unit. Should you not wish to utilize some or all of your allocated weeks, you can place them in the resort's rental program and generate income to offset your monthly ownership fees annually. This superbly managed Vacation Rental Resort is completely "Turn Key" and worry free, with all furnishings, appliances, TV's, linens, kitchen items, etc. The monthly ownership fee of \$341.29, includes the strata fees and all other expenses, (ie; Property taxes, all utilities, all insurance, maintenance of the unit, the grounds, replacement of furniture & items needed, as well as use of all the resort amenities