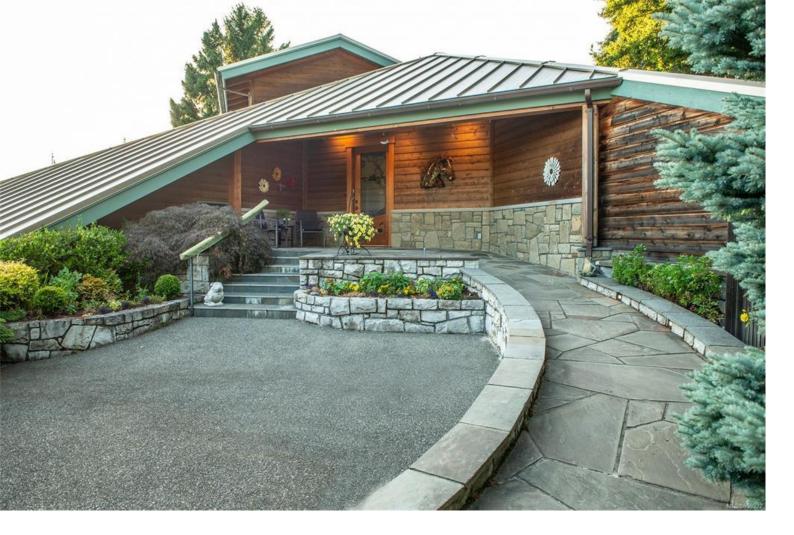

## 224 Pringle Farm Rd Salt Spring BC

\$2,650,000

Set on a sun sundrenched 2.4 acres in the upscale rural enclave of Pringle Farm Estates, this dramatic timber framed residence commands architectural strength and generous human scale throughout 4157' of luminous living-space with brilliant year round light, dual ocean views and sensational sunsets driving the design. Exceptional details abound including Loewen windows, granite countertops, steam shower, heated floors, copper gutters, slate patios and automatic back up generator. The fenced and gated grounds are irrigated by deep drilled wells and feature beautifully designed gardens, small orchard, artisan stonework, detached workshop and a heated greenhouse with an extensive trail network & beach accesses close at hand.