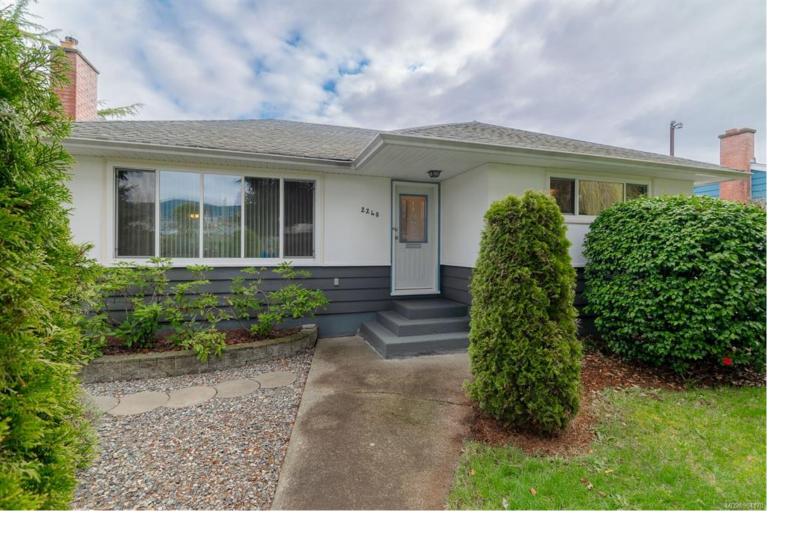

## 2240 Highland Blvd Nanaimo BC

\$779000

Classic Home with Endless Potential! This beautifully maintained 2-bed, 1-bath home offers a perfect blend of charm and functionality. Featuring solid wood floors, wood doors, and updated windows, this home exudes warmth and character. A gas fireplace insert adds cozy comfort to the living space, while the heat pump and 4 year old gas furnace keeps you comfortable year round. Plus, with 200-amp electrical service, this home is well-equipped for modern living. The basement features a finished workspace, along with 700 sq. ft. of unfinished space—offering endless possibilities to customize and expand your living area to suit your needs. Step outside to a spacious deck with a relaxing hot tub, and the expansive lot provides ample parking for an RV, boat, or multiple vehicles, plus a 690 sq ft powered workshop for all your hobbies or storage needs. Centrally located, this home offers easy access to shopping, amenities, and the highway, making it ideal for both convenience and comfort.