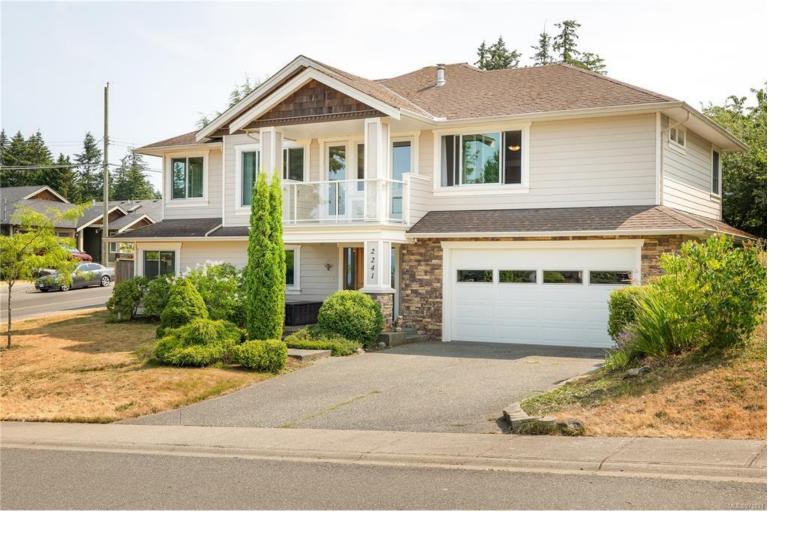

## 2241 Leighton Rd Nanaimo BC

\$1,195,000

Nestled just a short walk from Westwood Lake, this sprawling family home offers ocean, mountain, and city views. Perfect for growing families, this home features 4 beds, a den, and 3 baths. Enjoy the convenience of a double garage w/ a bonus 13'2"X10" space, ideal for a gym or workshop. Recent upgrades include a full highend window replacement, gutter replacement, roof ridge caps, carpeting, deck resurfacing, a fireplace rebuild, a newer fridge, washer and dryer. The open-concept upstairs floor plan boasts a spacious living room, a high-quality kitchen w/ a walk-in pantry and eating nook, and a formal dining area. Both the main living room and primary bedroom provide access to a front covered patio, perfect for enjoying ocean views. The primary bedroom features a luxurious ensuite and a generous walk-in closet. Downstairs, you'll find a cozy family room, offering additional space for relaxation or entertainment and access to the back yard. Measurements approx, verify if important.