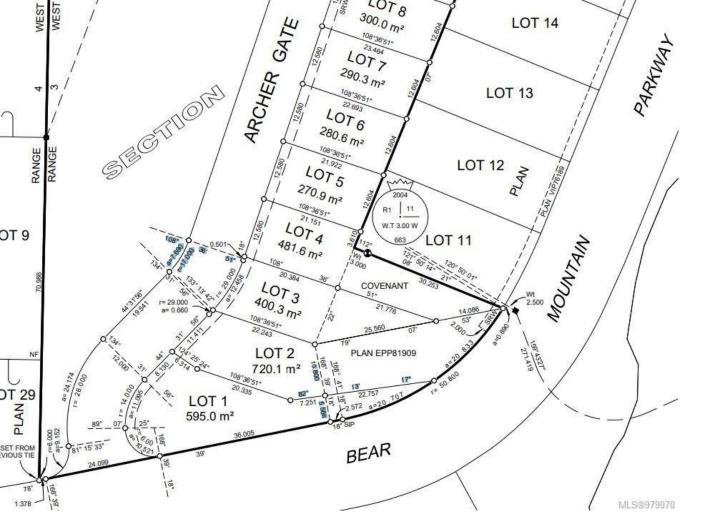

## 2242 Archer Gate Langford BC

\$559,900

Discover Archers Gate on Bear Mountain. Now selling prime, fee-simple building lots in a coveted location set away from the park-like Bear Mountain Parkway. This largest lot in the phase sits well above the land behind, and allows for legal suite potential! Situated in a desirable neighbourhood, these lots boast scenic valley and mountain views, with select lots offering secondary suite potential. With proximity to amenities such as world-class golf courses, hiking trails, racquet sports, playgrounds schools and all the amenities of Bear Mtn & Millstream Village, these lots offer an unparalleled lifestyle opportunity making them ideal for those seeking both a dream home and a solid investment. Don't miss your chance to secure a slice of this prime real estate and build the home you've always envisioned.