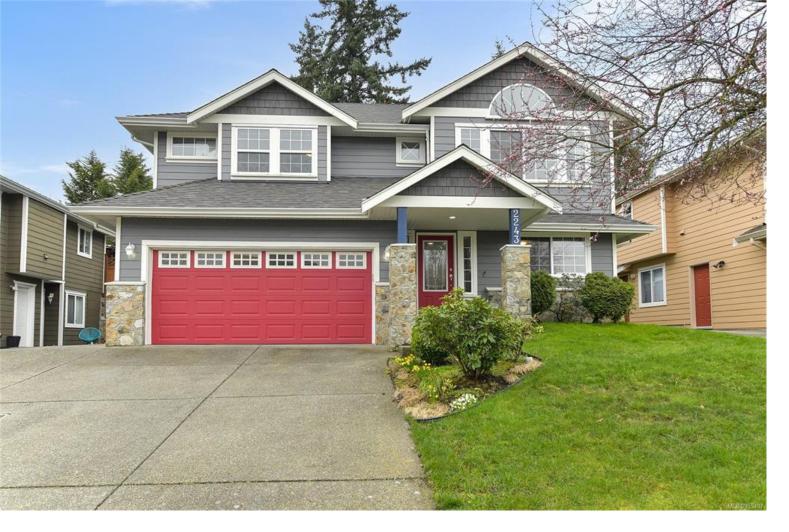

## 2243 SETCHFIELD Ave Langford BC \$1,285,000

Terrific family home situated on a quiet cul-de-sac in the Eagle Ridge area nestled at the base of Bear Mountain. A very desirable floor plan w/ 3 beds on the main & full height basement with office (4th bed) & legal 1 bed suite. Step inside to discover a spacious living room w/ vaulted ceilings & cozy gas fireplace. You'll be impressed by the bright & well-designed beautiful new kitchen with ample storage, countertop space w/ large eating bar, SS appliances & French doors that lead to a new south-exposed deck. Located in a great neighbourhood near Lakewood Elementary, this home is ideal for families. You'll enjoy incredible amenities nearby: shopping, restaurants, parks, cafes, grocery, golf, big box stores and all that Langford has to offer! Large double garage & fully fenced backyard, providing ample space for parking & outdoor activities. Recent upgrades include rebuilt deck, ducted heat pump, new roof, paint & flooring. Tenants have given notice so vacant possession is available.