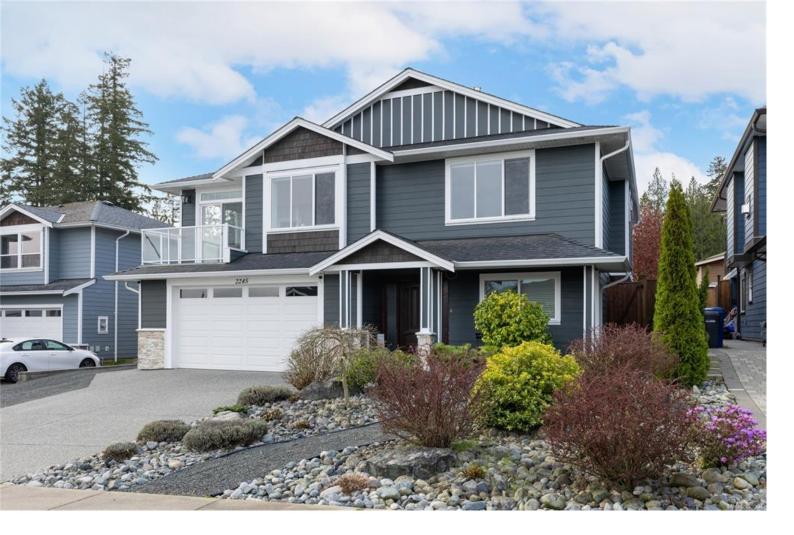

## 2245 Belwood Pl Nanaimo BC

\$1,250,000

Nestled in the desirable Westwood Lake area, this family abode exudes brightness & charm. Revel in breathtaking ocean views from this beautiful home & enjoy modern comforts like a heat pump built-in vac & artificial grass. The main level offers versatility with a formal dining area, family rm, & cozy eating nook leading to sundecks on both the front & back of the house. Boasting a spacious layout this home offers 6beds & 4bath. The lower level has a sizable den/bdrm laundry & powder rm for main family use & a private 2-bdrm legal suite. Outside, the landscaped front yard & generous garage enhance curb appeal, while the fully fenced, low-maintenance rear yard boasts a private outdoor area with quality, pet friendly artificial turf. Enjoy the proximity to Westwood Lake (hiking, kayaking, fishing, & cycling), VIU, Aquatic Centre, Twin Rinks & sports complexes. Easy access to the parkway will have you downtown, uptown, or out of town in no time. Msmnts are approximate, verify if important.