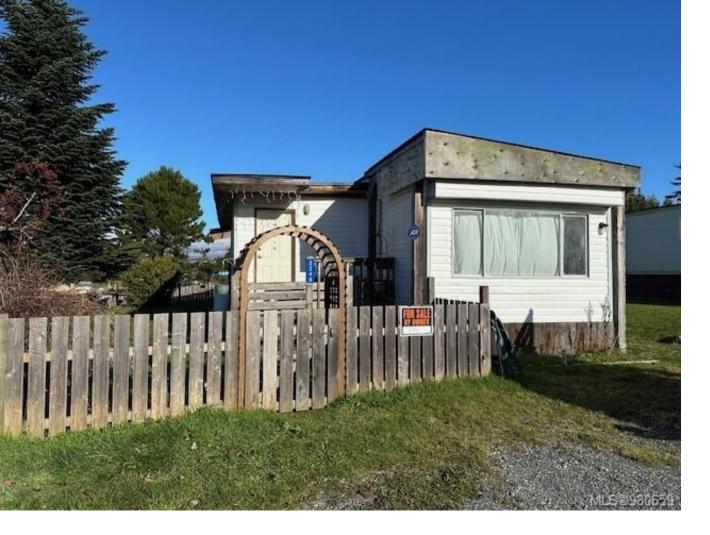

## 2248 Camosun Cres Port McNeill BC

\$195.000

Are you looking for your first home or investment property, then look no further than this mobile home on it's own land in Port McNeill. Distant peak-a-boo ocean view from the fully fenced yard. Property is level - always nice. This home has one bedroom and a den (easily converted to a second bedroom). Good size kitchen with walk in pantry. Very open plan throughout. Deck off living room. If you are just getting into the housing market then this could be the one. Call your Realtor to view.