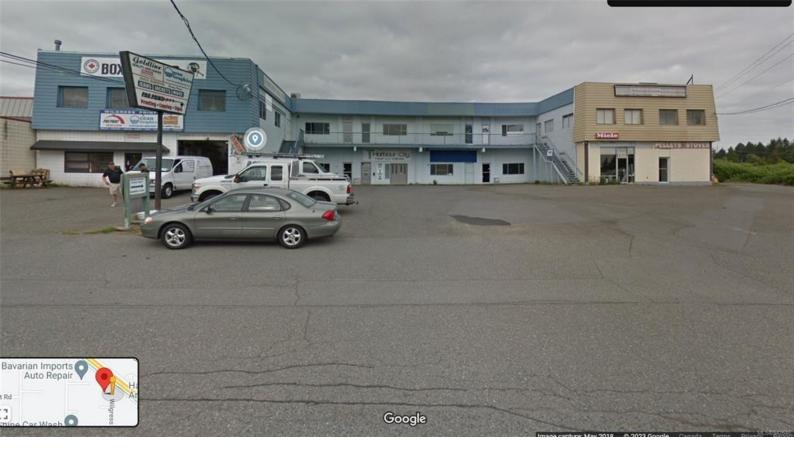

## 2253 Wilgress Rd Nanaimo BC

\$2,599,000

Large Industrial Building approx. 18,928 sft leasable space space located in the heart of Nanaimo zoned Highway Industrial which offers many different uses. Bonus, Highway exposure for those who want free marketing, and access from Wilgress. The building is on two floors, with some occupancy and several units vacant. This is perfect for the self-user or self-user who wants additional income if one does not require the entire building or lease out all the units and structure a rental building. The building has had some updates with new boiler and office areas, there are units that require updating.