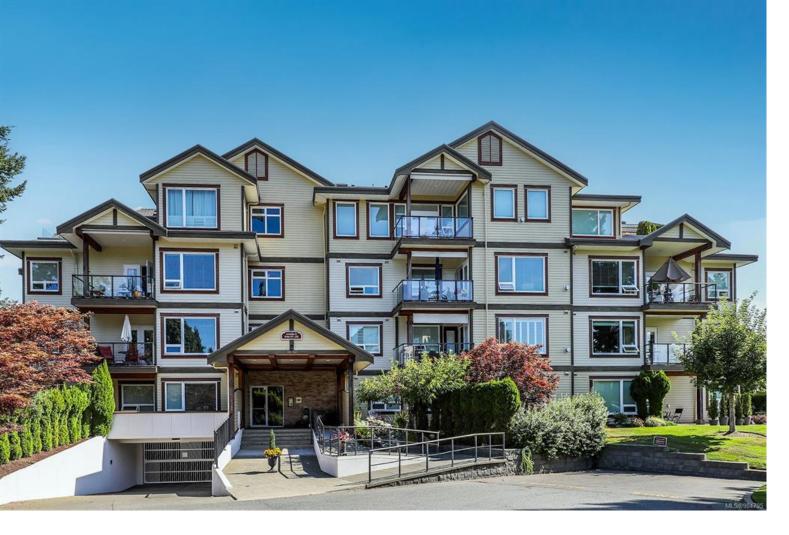

## 3666 Royal Vista Way 226 Courtenay BC

\$699.900

Luxury Living!! Welcome to Corinthia Estates, this beautiful bright 2-bedroom 2 bath condo is nestled between the 5th and 6th fairway at Crown Isle. Take full advantage of this golf community with the club house at your fingertips. Secure underground parking, rare golf cart parking spot and 2 large storage units with built in shelving. Many upgrades in the last 2 years some of which include, new fridge, high end dual fuel oven (gas & electric) extra cabinets with pull outs, pantry, custom gas fireplace, custom built den, all taps, faucets and toilets upgraded, engineered hardwood floors through-out, heated floors in bathrooms & entry, insulated California window shutters in all windows, pull down shade on patio, new heat pump/air-conditioning and so much more. Nearby shopping plaza, walking trails, new hospital, and swimming pool complex. Come see today. Flexible on completion dates. Come see today