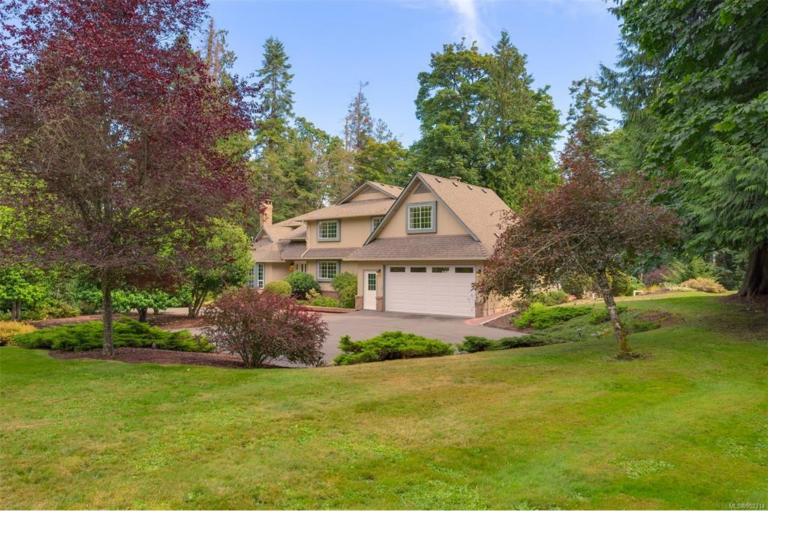

## 2261 Dogwood Lane Central Saanich BC

\$1,999,900

Perhaps the ideal Central Saanich home for the large family looking for tons of room to play and explore, it's like having your own private park! The spacious and thoughtfully designed 5033 sq ft, 5 bed, 6 bath custom built 1990 home is superb for those seeking a high quality lifestyle for family and friends alike. Inside boasts a plethora of features including gleaming wood flooring, bay windows, french doors, winding staircase, skylight, fabulous chef's kitchen with quartz counters, two bedrooms with ensuites, heat pump and a suite living area for an extended family member. Outside there's a huge, sunny home-width deck that is perfect for entertaining. Surrounding the house are lush grass fields on all sides suitable for any type of play or perhaps small scale farming. This is all framed nicely by towering trees and foliage that make the home virtually hidden. The circular driveway and detailed brickwork make for a grand first impression. Tremendous value for a home of this quality.