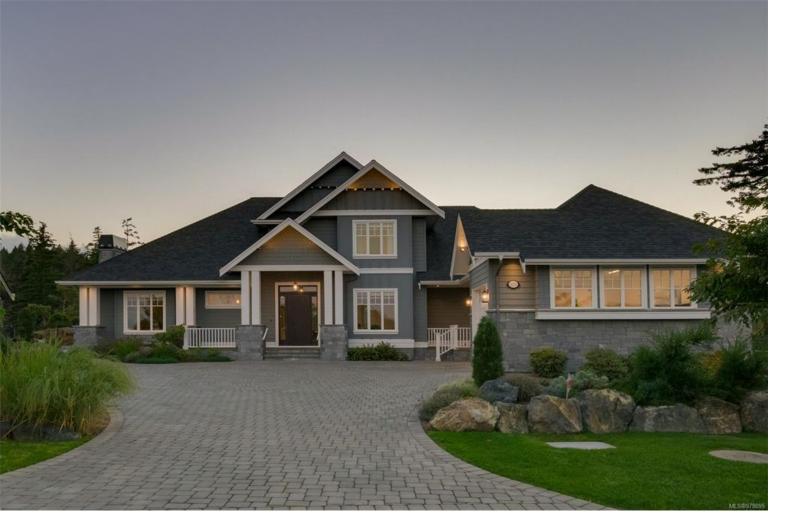

## 2270 Compass Pointe PI Langford BC \$2,700,000

2270 Compass Pointe Place, a custom built home by award-winning Terry Johal Developments, located in an exclusive gated community at Bear Mountain. This executive residence sits on a sunny, meticulously landscaped 0.33-acre lot and offers sprawling views of the Championship Golf Course from all principal rooms. The entry level features a grand entrance with a private office and leads to a gourmet kitchen with a Bertazzoni stove, cabinet-faced SubZero fridge, an oversized sit-up granite island, and a walk-in pantry with a prep sink. The living room steps out to an expansive west-facing patio, perfect for entertaining and enjoying the views. The primary bedroom is a retreat with a walk-in closet and a 5-piece ensuite with heated floors. The upper level includes 3 additional bedrooms, a Jack-and-Jill ensuite and a 30-foot deck perfect for outdoor relaxation. Complete with in-floor radiant heat, A/C, and an oversized garage with finished floors and EV ready. Couples Golf Membership available!