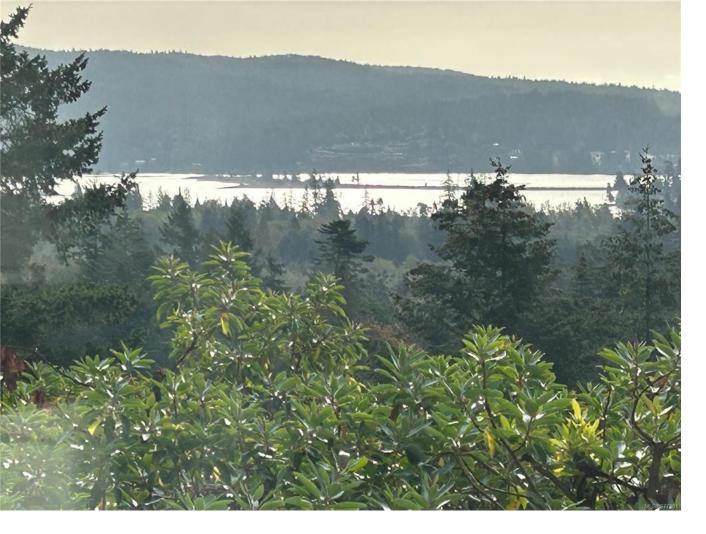

## 2270 Henlyn Dr Sooke BC \$1,299,900

Charming 1700+ Sqft Southern Exposure Very Well Kept 3+ bed, 2 bath Rancher. Panoramic Ocean Views on Private 1+ Rustic Acres. Immediate Possession! Close to Sooke Town Core in a nice area of established Homes. Be immediately impressed as you drive up the long private driveway with manicured yard and lots of parking (RV & Boat) The Carport could easily be converted into a garage. As you enter the well-thought-out home you walk into the huge living room with a Classy Fireplace, Formal dining area with room for a Hutch and centrally located Kitchen with a separate breakfast nook, and large Family room with cozy woodstove. All these rooms are on Ocean View Side, and overlook the full-length Sundeck. The 3 good sized Bedrooms including the Master w/ensuite and walk in closet. Laundry Room w/sink is beside the other entrance of the house, with easy access. Massive Walk-in Crawlspace has its own deck it's Approx 60 x 24 ft 11-12 feet high, ideal Workshop, Storage or a future Suite?