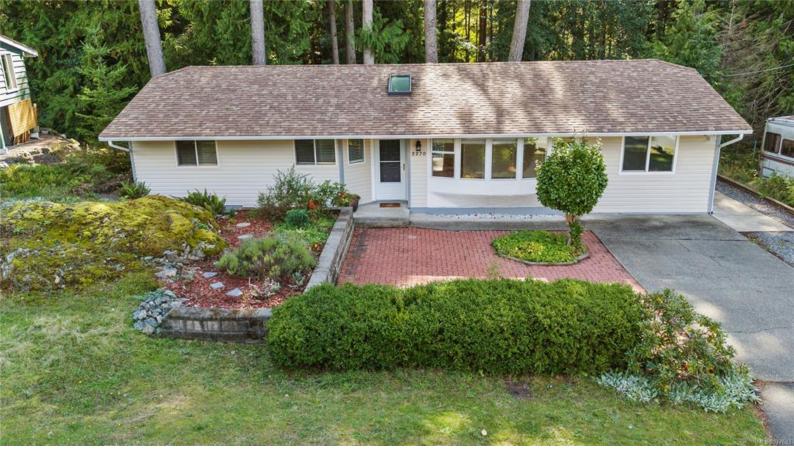

## 2270 MacFarlane Cres Shawnigan Lake BC

\$749,900

This 3 bedroom, 2 bath home features an updated kitchen, newly upgraded bathrooms with a new tub, tiling, toilets, and sinks. Enjoy new light fixtures throughout, low-maintenance flooring, and fresh paint. The kitchen boasts stainless steel appliances, and there's a spacious laundry room. A bonus den offers potential as a bedroom? with its own separate exit. Patio doors from the primary bedroom and dining room lead to a large, multi-level deck overlooking a private, forested backyard. The front yard includes an additional patio area with low maintenance landscaping. Located 40 minutes from Victoria, near lake, top-tier schools, recreation, and shopping--this home offers great value in a prime location.