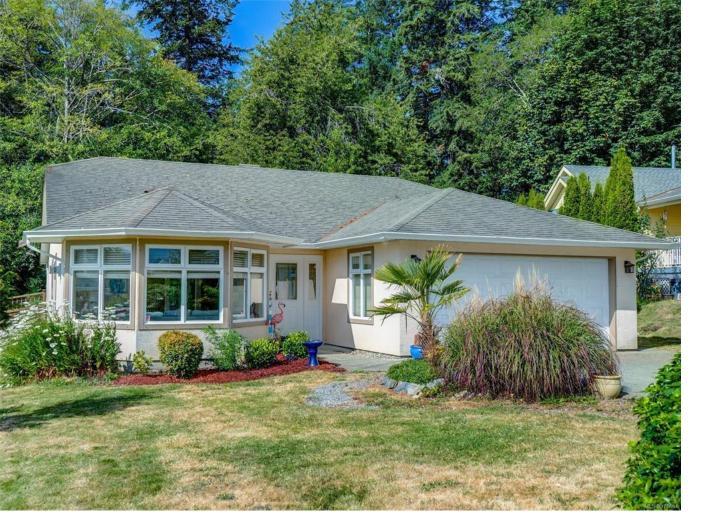

## 2270 Townsend Rd Sooke BC

\$799,900

Custom Rancher. This charming 3 bed, 2 bath no step rancher spans over 1,600sq.ft. of comfortable living space. Home features a welcoming entrance. Bright and open living room with bay window and stylish new gas fireplace. Inline formal dining. Kid/pet friendly wood floors throughout the main living. New modern kitchen with rich quartz countertops, island and pantry. Spacious family room with cozy woodstove and sliders to back patio. Massive primary bedroom with large closet, full skylight ensuite & sliders to private patio. 2 other bedrooms both graciously sized, and 4-piece main bathroom with skylight. Separate laundry with double car garage access. Loads of flat parking for all the family vehicles. Spacious .22 acre lot offers a great yard space and backs onto parkland. Access to walking trails & shaded forest. Handy location, walkable to Sooke center, schools and transportation. Terrific Opportunity to move into a pleasant neighborhood. Priced to Please at 799,900. Call today!