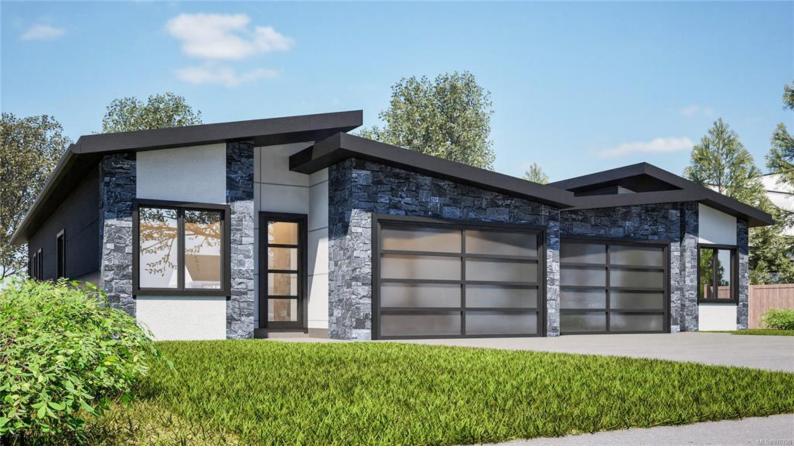

## 2271 Adela Pl Sidney BC \$1,499,000

The Perfect Seaside Home - Brand New! In the heart of Sidney, minutes from the local shops and restaurants of Beacon Avenue and just steps from the nearby beach sits the perfect seaside home. Coastal inspired, this 3-Bed, 2-Bath, 1838 sq ft. single level duplex gives a bright and airy feel with open-concept living and 9-ft. ceilings throughout. A spacious kitchen, complete with a walk-in pantry, sits open to the dining and living areas. Natural light floods the home with beautiful windows placed to make the most of its south-facing exposure. Tucked off the main living area is the primary suite, with a luxe ensuite and a fully outfitted walk-in closet. Two additional bedrooms and a shared bathroom sit at the front of the home, along with a laundry/mud room. Outdoors, you'll find a large, sunny backyard, fully fenced with both, a covered and uncovered section of patio, and a beach, park, or path is always just a leisurely stroll away.