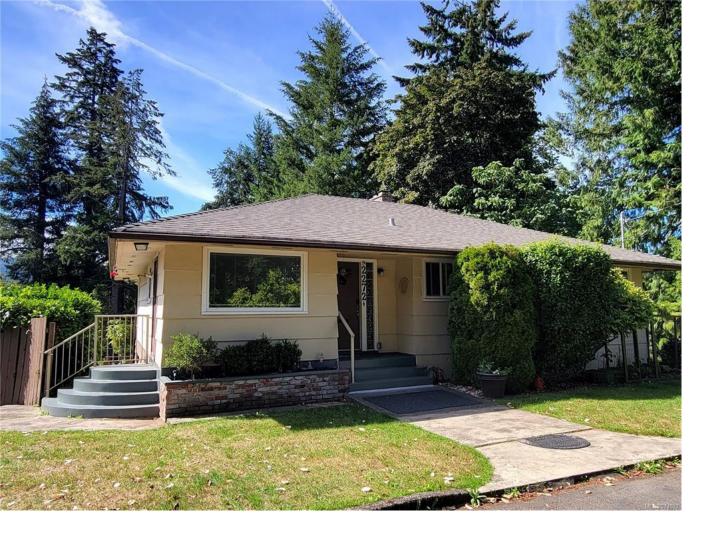

## 2272 Anderson Ave Port Alberni BC

\$789,500

Updated & solid home upon a private 1.12 acre city lot! Landscaped w/forested areas & garden pond are seen from the main living space & semi-covered deck w/new vinyl flooring. New kitchen & laundry w/new appliances, 2 new bathrooms & vinyl plank flooring add to the aesthetic. Other updates include an infra-red sauna, nat'l gas furnace & Blaze King wood stove, air filtration, new plumbing, HW tank, 200 amp panel, thermal windows, added attic insulation. Suite potential in the reno'd walk- out basement, Dev potential, with the Split R/FD Zoning (front to back). This rare gem acreage is a kid's & a gardener's dream; grow veggies in the raised beds and greenhouse. A circular drive at front, and a side drive to the over-height detached equipment shed w/ a new roof & sliding track door, offering ample parking and storage. The puppy-pen area fencing can stay or be removed before possession. A distinctly rural vibe with all city services & amenities, close to schools and walking trails!