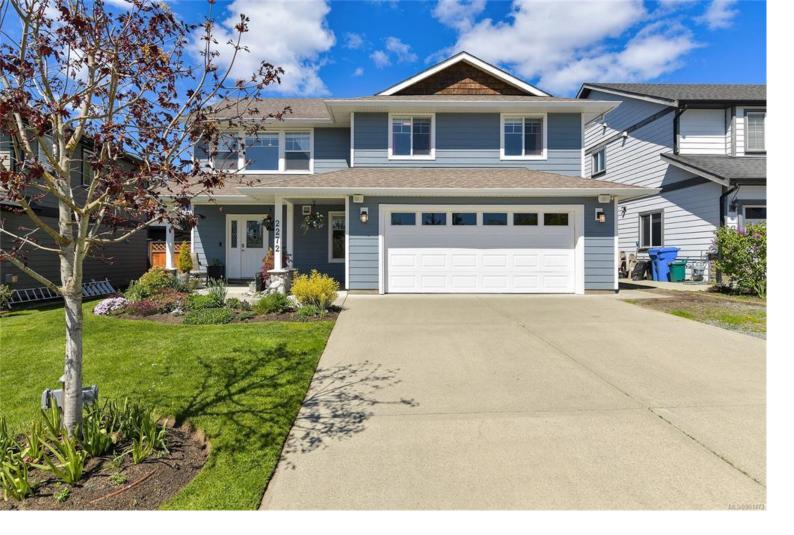

## 2272 Church Hill Dr Sooke BC

\$889,999

Family home at Church Hill Meadows across the street from the park. 2007 built with 3 bedrooms on the main including large primary bedroom with ensuite. Vaulted ceiling in the living, dining and kitchen Great Room area and deck overlooking fenced yard ideal for playset and gardens- fantastic configuration for family gatherings and BBQs with kitchen parties around the central island! Entry level offers self contained 1 bedroom suite perfect for teens, inlaws, nanny or extended family with patio overlooking the back yard. Ample parking on the driveway along with the double garage. Schools, shopping, recreation, playgrounds, Town Center and Sooke Harbour all in close proximity.