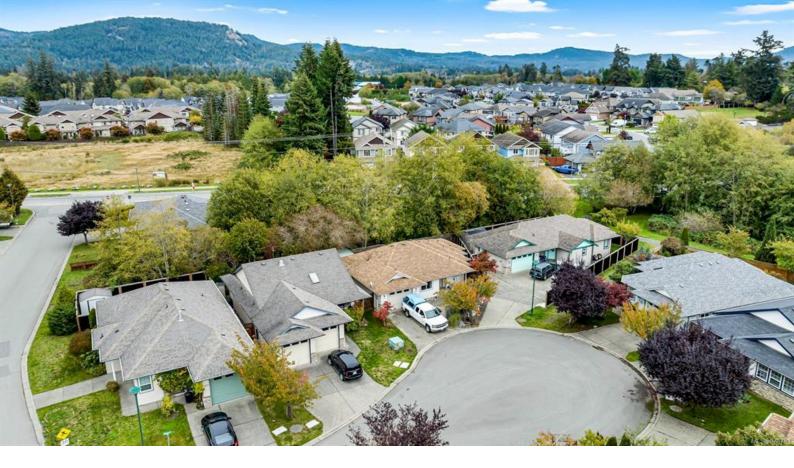

## 2273 Pond Pl Sooke BC \$699,900

OPEN HOUSE SATURDAY 16TH 1 TO 3 PM. Discover Comfort and Independence in This Accessible Rancher! Nestled on a quiet cul-de-sac, this modified single-level home is designed for accessibility and ease of living. Accessible Master Bedroom & En-Suite: Enjoy a spacious layout with a roll-in shower and a large closet. Bright & Open Floor Plan with cherry hardwood floors flow throughout the home, leading to a huge living room with a cozy gas fireplace. The kitchen includes an eating space and sliding glass doors that open to a private deck.. EXTRA generous guest bedroom, single car garage with workshop area, underground sprinklers, built-in vacuum, and a fenced yard for added privacy. Located next to a dog park and paved paths leading to the town core, this home offers the convenience of independent living without the need for a car. Don't miss this wellmaintained, reasonably priced opportunity to embrace a comfortable lifestyle in a wheelchair-accessible residence. Listing Presented By: