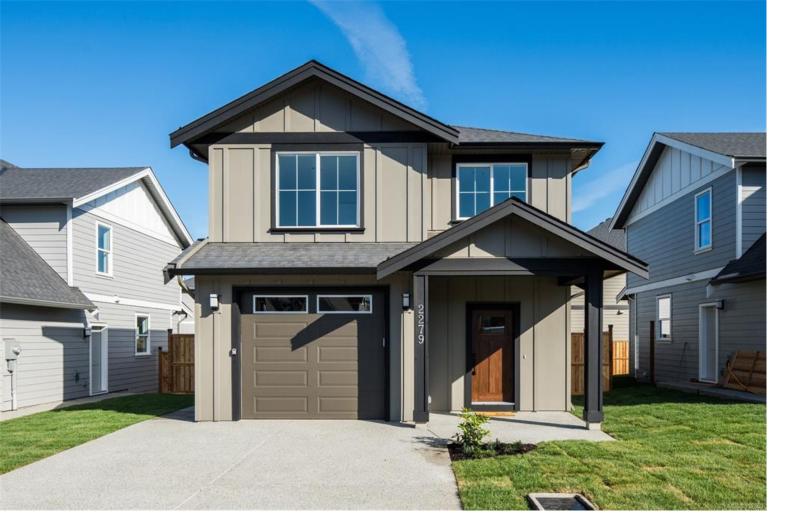

## 2279 Evelyn Lane Sooke BC

The "Tofino" - a new home in award-winning Woodland Creek central Sooke by quality builder SC Smith Building Co with inspired interiors by Nygaard Design. Timeless arts and craft architecture with modern highlights and great curb appeal. The bright kitchen offers shaker panel soft-close cabinetry, quartz counter tops, pantry and stainless upscale appliances. A modern linear fireplace anchors the living room and inline dining area. Access off dining area to fenced backyard with covered deck. Upstairs is 3 bdrms incl. master w/walk-in closet & ensuite with heated tile floor -also main bath & laundry. Ductless heat pump for energyefficient heating & cooling. Quiet no thru road with easy access to adjacent Woodland Creek park and elementary and middle schools . Immediate occupancy possible. Price is plus GST.