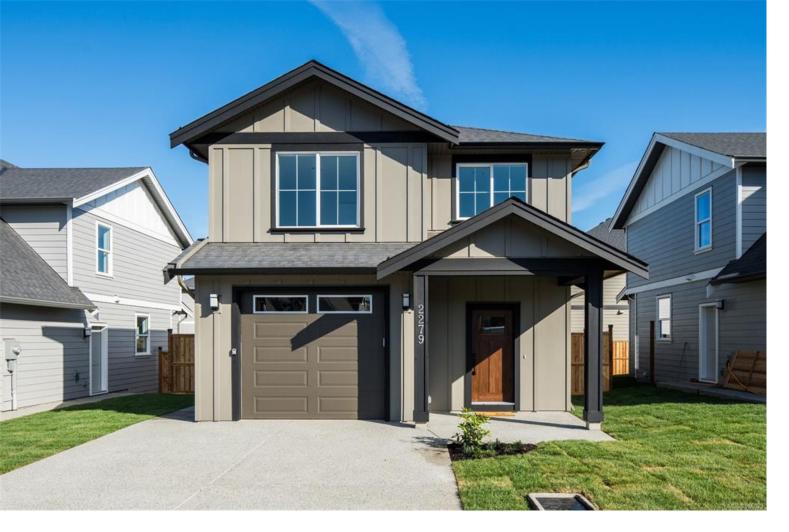

## 2279 Evelyn Lane Sooke BC \$774,900

The "Tofino" - a new home in award-winning Woodland Creek central Sooke by quality builder SC Smith Building Co with inspired interiors by Nygaard Design. Timeless arts and craft architecture with modern highlights and great curb appeal. The bright kitchen offers shaker panel soft-close cabinetry, quartz counter tops, pantry and stainless upscale appliances. A modern linear fireplace anchors the living room and inline dining area. Access off dining area to fenced backyard with covered deck. Upstairs is 3 bdrms incl. master w/walk-in closet & ensuite with heated tile floor -also main bath & laundry. Ductless heat pump for energyefficient heating & cooling. Quiet no thru road with easy access to adjacent Woodland Creek park and elementary and middle schools . Immediate occupancy possible. Price is plus GST.