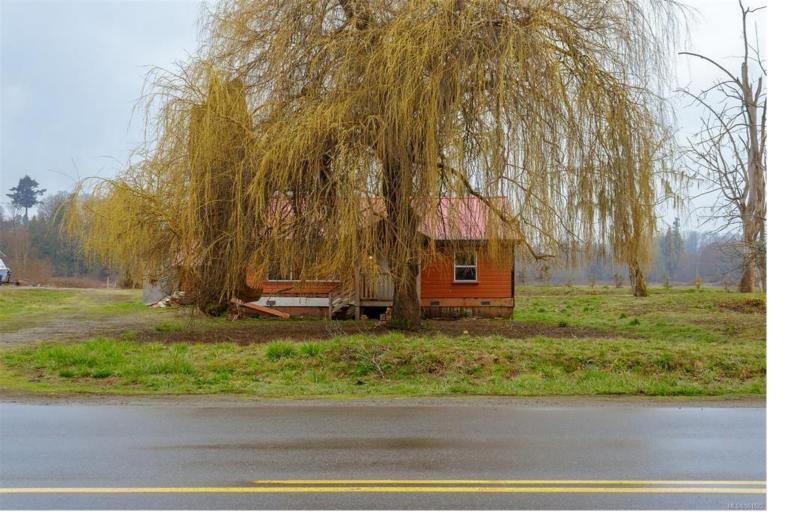

## 2280 Cowichan Bay Rd Cowichan Bay BC \$1,680,000

Situated on 39.26 acres, this property boasts a potential building site with captivating vistas of the ocean, mountains, and the Koksilah River meandering through the landscape. Across the road lies a pristine nature trust reserve. Two residences grace the land - a charming 3-bedroom, 1,160 sq.ft. rancher, and a cozy 2-bedroom, 938 sq.ft. cottage. Adding to the allure, a spacious 1,680 sq.ft. workshop provides ample space for vehicles and equipment. This property is ideal for specialized agriculture, featuring corn and hay and the convenience of municipal water and a septic system. Additionally, the Cowichan Bay sewer line runs adjacent to the property. Beyond the boundaries, you'll find the Cowichan Golf and Country Club, while the Cowichan Lawn Tennis Club is a stone's throw away. The charming village of Cowichan Bay, with its marinas, is a short drive, and Duncan is also conveniently close. This is an exceptional opportunity for a peaceful yet connected lifestyle.