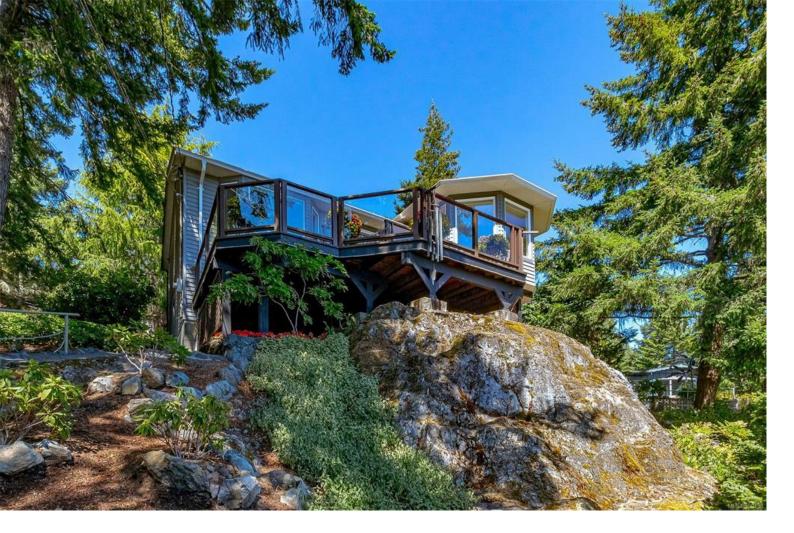

## 2281 Henlyn Dr Sooke BC

\$949.900

Simply Magical! You will truly fall in Love with this Elegant 1600 sq. ft. Rancher perched on .67 acre landscaped lot. Sit back and relish in the various pockets of relaxation. A Masterpiece of established gardens, flowers, lawns & rockery. From sunshine filled decks & patios to waterfall/pond to a shaded gazebo you will find all forms of enjoyable outdoor living. The home features a fabulous open design. Sky lit tiled entrance. Gracious oversized Living is perfect for Entertaining. Amazing views of the Ocean & Olympic Mountains from all westerly windows. Cozy woodstove, designer paint & rich hardwood floors grace the main floor. Modern galley style Kitchen adjacent to bright Formal Dining. Spacious Primary bdrm boasts new spa like ensuite. Main bath too, has been completely updated featuring heated floors & travertine tiles. Loads of parking including garage w/ workshop space. Full walk in crawl space w/ unlimited storage including wine room. When only the best will Do! Book Today!