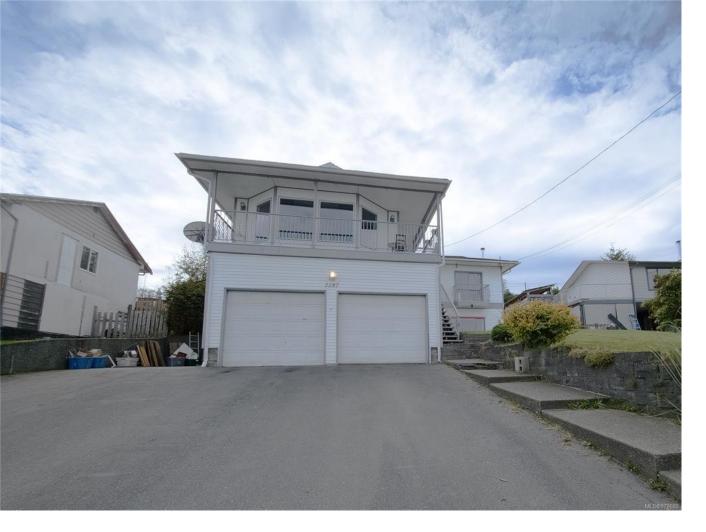

## 2287 Chelohsin Cres Port McNeill BC \$535,000

Enjoy stunning ocean views from this spacious, well-appointed home! Featuring an attached double garage with mechanic pit on one side, & a bright, inviting living room with large windows, this property is designed for comfort & convenience. Enjoy the separate dining area & large kitchen, complete with an island & plenty of cupboard/counter space. Laundry is conveniently located on the main floor. Upstairs, you'll find 4 bedrooms & 2.5 baths, including a primary bedroom with ensuite. The lower level offers in-law suite potential with a kitchenette, a large rec room with a cozy wood stove, an office & den that could easily be used as a 5th bedroom, plus an additional full bathroom. A separate workshop, accessible from both the house & garage, adds extra utility. With ample parking in the driveway & alongside the home, this property is perfect for those seeking loads of space & functionality. Added bonuses \* New heat pump & HWT installed in 2021 \* Call today & see if this home is for you!