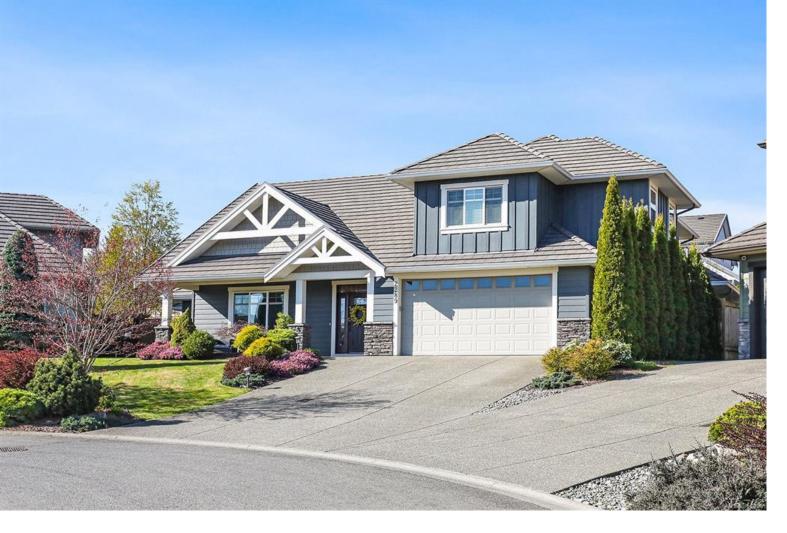

## 2289 Lancashire PI Courtenay BC \$1,259,000

Stunning Crown Isle home! 2289 Lancashire PI was built 10 years ago and sits on a large cul-de-sac lot and offers beautiful finishings throughout. Meticulously maintained, this home features the primary suite on the main level, open concept living with 11ft step up ceiling in the living room, gas fireplace with an attractive custom mantle and surround, and the home is energy efficient with a heat pump, on-demand hot water, and air conditioning. The gorgeous kitchen offers plenty of storage, gas range, large island with prep sink, and a built-in beverage fridge. There are four bedrooms, plus a bonus room, and tons of storage in the extra wide garage, and crawl space. The outside features a private covered seating area, garden beds, and plenty of room for games. With close proximity to shopping, golf courses, the hospital, schools, and recreation, this package provides outstanding value.