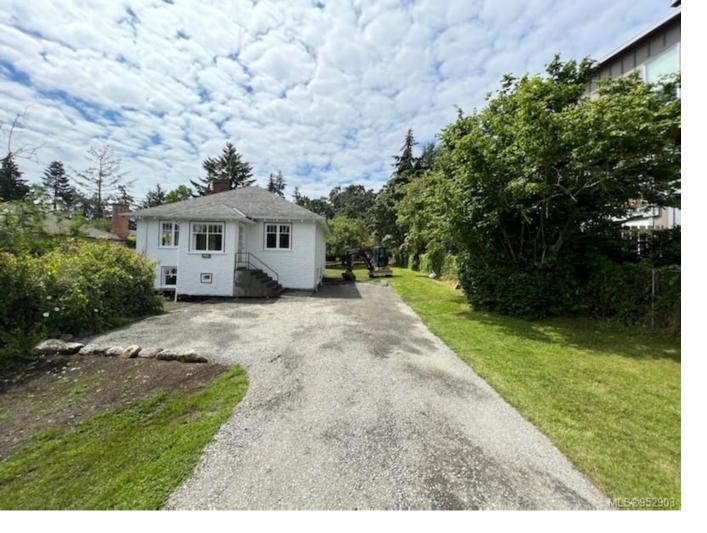

## 229 Island Hwy View Royal BC \$1,350,000

MIXED RESIDENTIAL POTENTIAL DEVELOPMENT SITE in beautiful View Royal! The 14,810 sq/ft lot features a two level home in its current state. Set in a vibrant developing area across from new condo construction and between a new and older townhouse development. The existing home is a great holding property featuring 2 levels that makes a great rental or potential owner occupier. Fantastic holding property with conceptual plans available of a 4 story apartment or 10 townhouse development. Fantastic home or holding property set in a walkable location steps from the 4 Mile Pub, parks, the galloping goose, schools, and the ocean. A short bike or drive to Vic General or CFB Esquimalt and a variety of shopping.