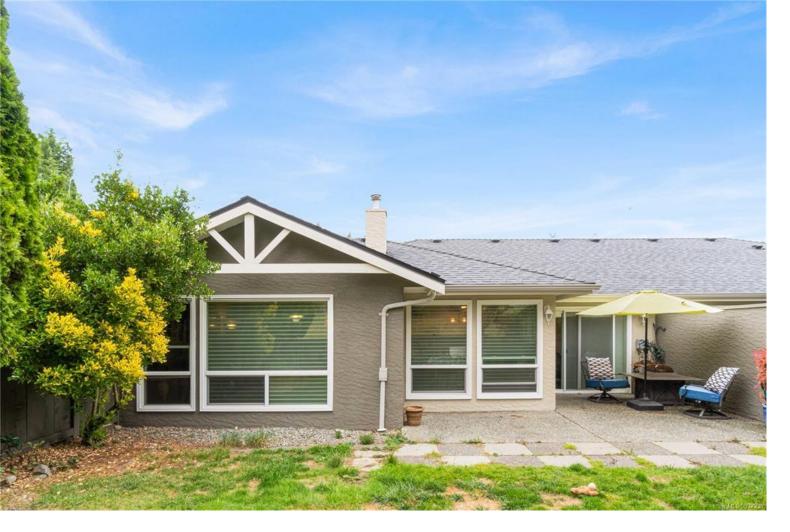

## 2655 Andover Dr 23 Nanoose Bay BC \$812,500

Live the Fairwinds lifestyle in this spacious 1685 sf 2-bedroom + den, 2-bath patio home, backing onto Glen Eagle Community Park and it has a fully fenced yard. Recent updates, including stunning quartz countertops throughout, fresh carpet, and new appliances. Enjoy the best of outdoor living with two patios, a lovely southwest-facing yard with lush gardens, and direct access to the park. The open-concept living/dining room boasts vaulted ceilings, a cozy fireplace, and large southwest-facing windows. The kitchen has gleaming quartz counters, crisp white cabinetry, and a breakfast nook that opens to the patio and fenced yard. The primary suite includes a walk-in closet and a 5-piece ensuite, while the guest bedroom has direct courtyard access. A skylighted den, laundry room, and a prime location just minutes from the golf course, marina, rec center, parks, and trails complete this perfect package! Strata fee \$405.31/mth.