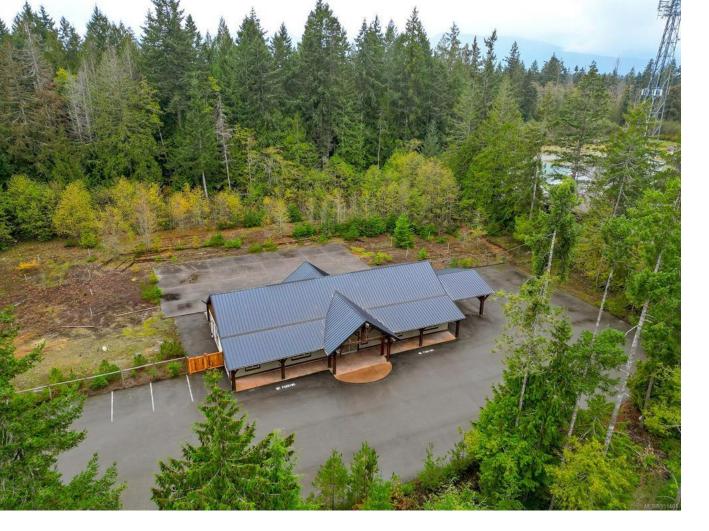

## 230 Rupert Rd Qualicum Beach BC \$1,289,000

This property offers great exposure and an ideal proximity to town and the Inland Highway. Originally constructed as a Garden Center the property is fully fenced, irrigated and customized for a similar operation. Quality construction (timber frame, metal roof, hardi-plank) is evident throughout the site. The paved parking areas offer 20 plus stalls and easy access for delivery vehicles. The property is vacant and ready for immediate possession.