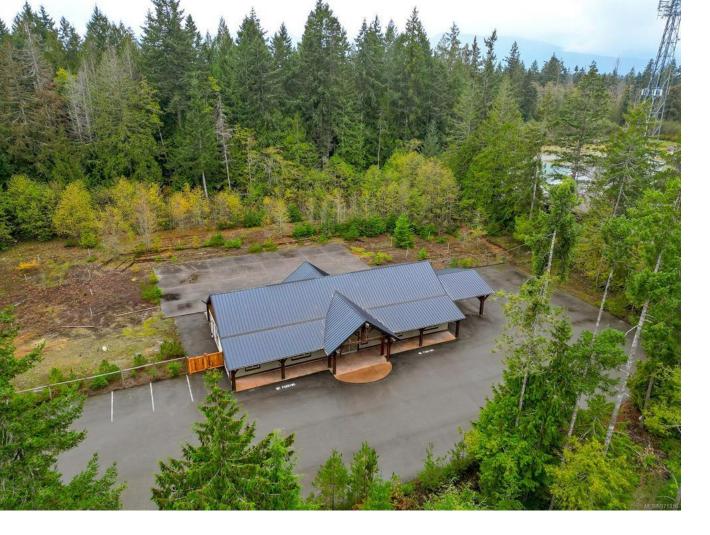

## 230 Rupert Rd Qualicum Beach BC

\$1,289,000

This property offers great exposure and an ideal proximity to town and the Inland Highway. Originally constructed as a Garden Center the property is fully fenced, irrigated and customized for a similar operation. Quality construction (timber frame, metal roof, hardi-plank) is evident throughout the site. The paved parking areas offer 20 plus stalls and easy access for delivery vehicles. The property is vacant and ready for immediate possession.